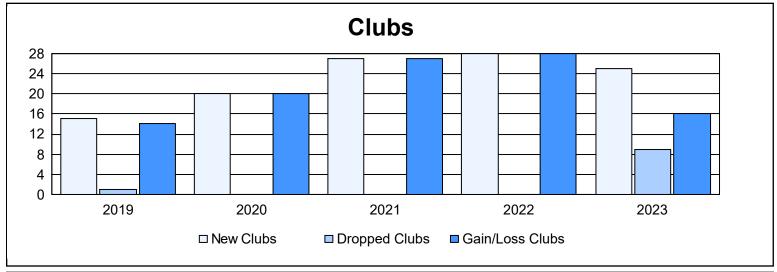

| Year      | New<br>Clubs | Dropped<br>Clubs | Gain/<br>Loss<br>Clubs | New<br>Members | Charter<br>Members | Reinstate<br>Members | Transfer<br>Members | Total<br>Member<br>Added | Total<br>Members<br>Dropped | Gain/<br>Loss<br>Members |
|-----------|--------------|------------------|------------------------|----------------|--------------------|----------------------|---------------------|--------------------------|-----------------------------|--------------------------|
| 2018-2019 | 15           | 1                | 14                     | 701            | 413                | 7                    | 20                  | 1,141                    | 704                         | 437                      |
| 2019-2020 | 20           | 0                | 20                     | 707            | 463                | 8                    | 33                  | 1,211                    | 477                         | 734                      |
| 2020-2021 | 27           | 0                | 27                     | 786            | 679                | 29                   | 23                  | 1,517                    | 520                         | 997                      |
| 2021-2022 | 28           | 0                | 28                     | 606            | 715                | 10                   | 16                  | 1,347                    | 1,089                       | 258                      |
| 2022-2023 | 25           | 9                | 16                     | 801            | 730                | 32                   | 15                  | 1,578                    | 1,390                       | 188                      |
| Average   | 23           | 2                | 21                     | 720            | 600                | 17                   | 21                  | 1,359                    | 836                         | 523                      |